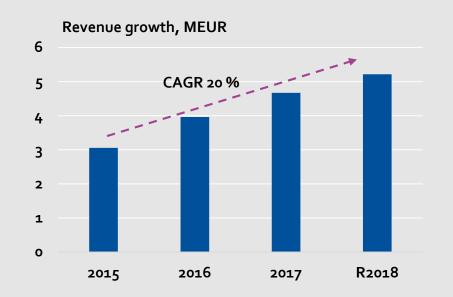

# objektvision.se & toimitilat.kauppalehti.fi

- Digital B2B marketplaces business model as Alma Markets products.
- Main category: Office space to rent.
- Sites on same platform tech synergies.
- Organic revenue growth has been good during last years.
- Competition intensifying in Sweden 2019, accelerating service development to maintain leading market position.