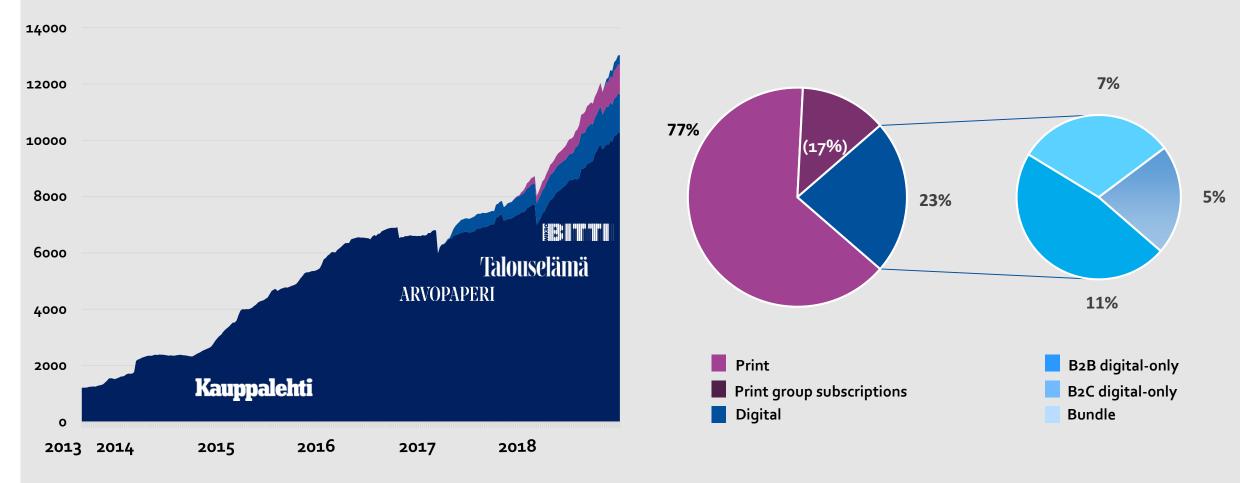

#### **Digital content sales**

#### Kauppalehti as forerunner – tipping point 2019

Talent Media Finland Content Sales (number of digital subs)

Talent Media Finland Content Sales (share of euros)

ᄟ