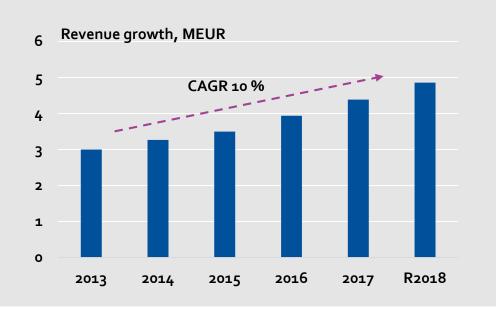

# objektvision.se & toimitilat.kauppalehti.fi

- Digital B2B marketplaces business model as Alma Markets products.
- Main category: Office space to rent.
- Sites on same platform tech synergies.
- Organic revenue growth has been good during last years.
- Competition intensifying in Sweden 2019, accelerating service development to maintain leading market position.