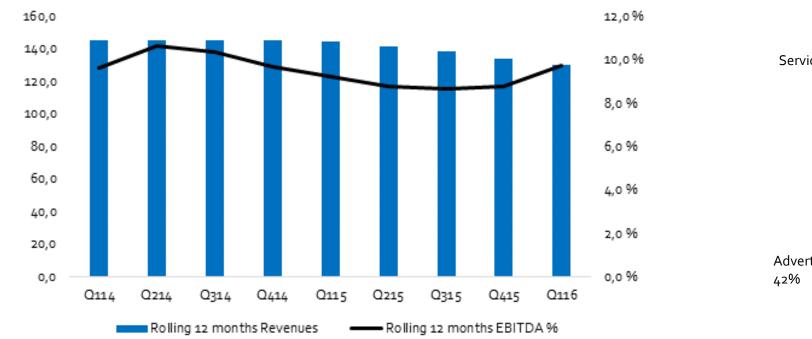

## Alma Talent

- The recent acquisition with Talentum offers significant synergy potential, and will more than doubled the size of the business area.
- Digital share of revenue is 29 %. In particular the digital content sales are growing and compensating the loss in print content sales.
- Integration costs and weak Swedish operation have an impact in the EBITDA margin.