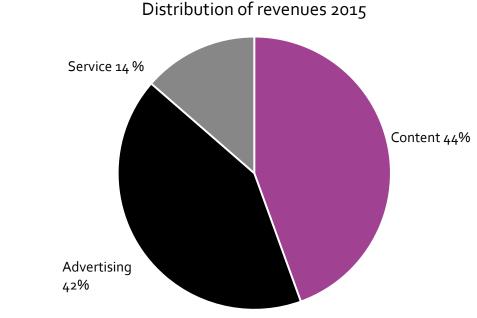

# Alma Regions

- Revenue trend is negative due to decline in sales and divestments.
- Digital transformation is slower than in national media. Digital revenue now 6.5 % of total.
- Focus on shared functions such as editorial systems, ad sales, print, product development etc., and on restructuring has improved profitability.