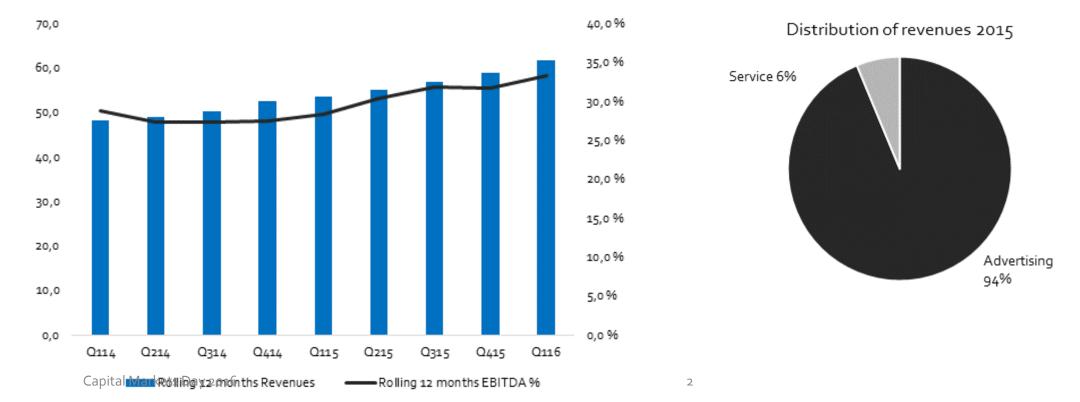

## Alma Markets

- Recruitment services account for 77% of segment's revenues.
- As the main non-Finnish markets are economically sound, the sales trend is positive. This in turn supports strong margin development.
- Also the Finnish marketplaces are beating the weak conditions and are supporting sales and margin development.