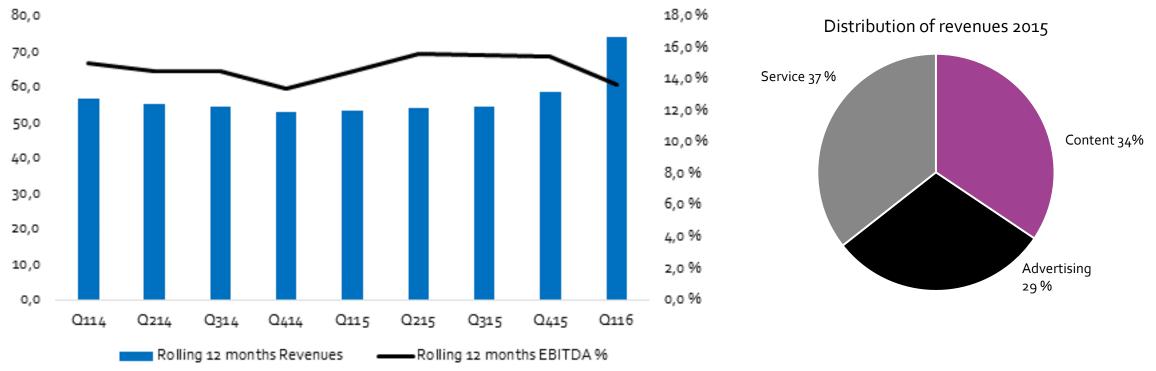

### Alma News & Life

Capital Markets Day 2016

- Iltalehti is one of Finland's leading tabloids. Development of online services with significant progress in areas such as mobile. The online business does now account for 39 % of revenues.
- Negative sales trend due in the past to pressure on both content revenue and advertising sales in print media. Success in online ad sales is stabilizing revenue trend.